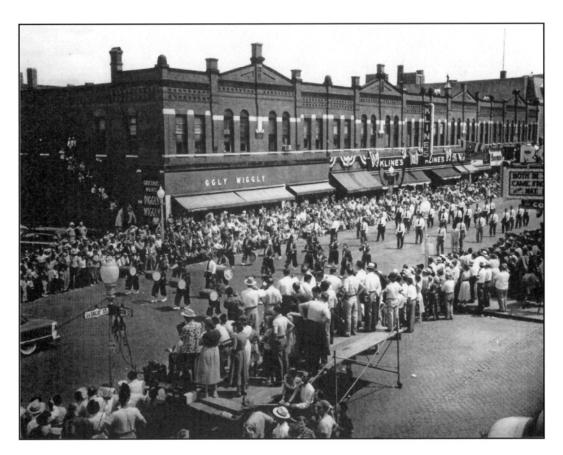

# APPENDIX: NATIONAL REGISTER OF HISTORIC PLACES REGISTRATION FORM

Page 4 of 4 pages Ottawa Commercial Historic District, LaSalle County, Illinois

Image A5 – East side of LaSalle Street between Jefferson and Jackson.

# Section Two: Image Sources

| No. | Subject                                                   | File Name               | Source                        |
|-----|-----------------------------------------------------------|-------------------------|-------------------------------|
| A1  | Map of Downtown Ottawa, 1888                              | Sanborn_1888_page_1.tif | Sanborn Map Company.          |
| A2  | Artist's rendering of Lucey Bros. Department Store, 1908  | Ottawa019.tif           | Ottawa Old and New, page 108. |
| A3  | Historic view of LaSalle Street, ca 1860                  | Ottawa022.tif           | Old Ottawa Scenes, page 3.    |
| A4  | Historic view of Court Street, ca 1893                    | Ottawa 006.tif          | Old Ottawa Scenes, page 50.   |
| A5  | East side of LaSalle Street between Jefferson and Jackson | Ottawa012.tif           | Old Ottawa Scenes, page 198.  |