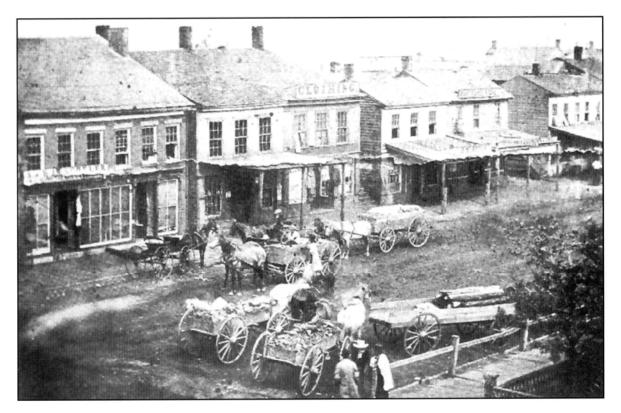

### Page 1 of 4 pages

Ottawa Commercial Historic District, LaSalle County, Illinois

### **Section One: Historic Images**

The following historic images are referenced in the Narrative Description and Statement of Significance. Sources are noted in Section Two of this Appendix.



Image A1 – 1888 Sanborn Map. The original plat of 1829 extended north from the Illinois River to Jefferson Street. The area north of Jefferson was added in 1831. Location of the Ottawa Downtown Commercial District is highlighted in green.

## APPENDIX: NATIONAL REGISTER OF HISTORIC PLACES REGISTRATION FORM

Page 2 of 4 pages Ottawa Commercial Historic District, LaSalle County, Illinois



Image A2 – Artist's rendering of Lucey Bros. Department Store, 1908.



Image A3 – View of LaSalle Street across from Courthouse, ca 1860.

# APPENDIX: NATIONAL REGISTER OF HISTORIC PLACES REGISTRATION FORM

Page 3 of 4 pages Ottawa Commercial Historic District, LaSalle County, Illinois



Image A4 – Historic view of Court Street, ca 1893.

# APPENDIX: NATIONAL REGISTER OF HISTORIC PLACES REGISTRATION FORM

Page 4 of 4 pages Ottawa Commercial Historic District, LaSalle County, Illinois



Image A5 – East side of LaSalle Street between Jefferson and Jackson.

# Section Two: Image Sources

| No. | Subject                                                   | File Name               | Source                        |
|-----|-----------------------------------------------------------|-------------------------|-------------------------------|
| A1  | Map of Downtown