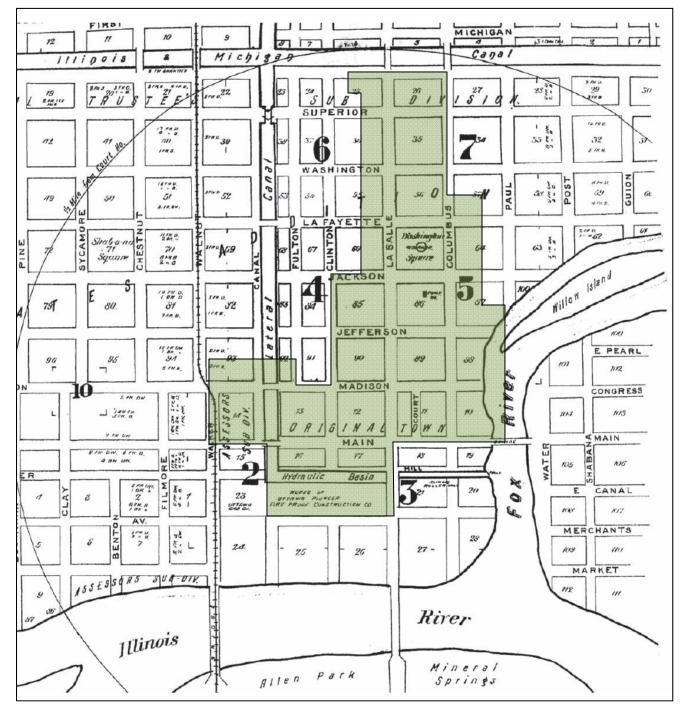

### **Section One: Historic Images**

The following historic images are referenced in the Narrative Description and Statement of Significance. Sources are noted in Section Two of this Appendix.

Image A1 – 1888 Sanborn Map. The original plat of 1829 extended north from the Illinois River to Jefferson Street. The area north of Jefferson was added in 1831. Location of the Ottawa Downtown Commercial District is highlighted in green.