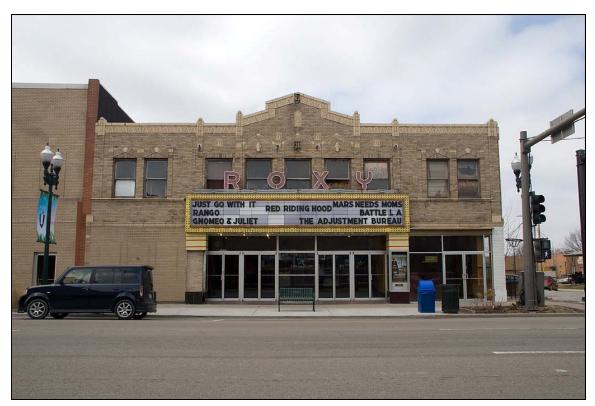

Photo 06: Roxy Theater at 827 LaSalle Street

Photo 07: Northwest corner of Columbus and Superior Streets

Page 5of19pagesOttawa Commercial Historic District, LaSalle County, Illinois

Photo 08: The Sands Motel