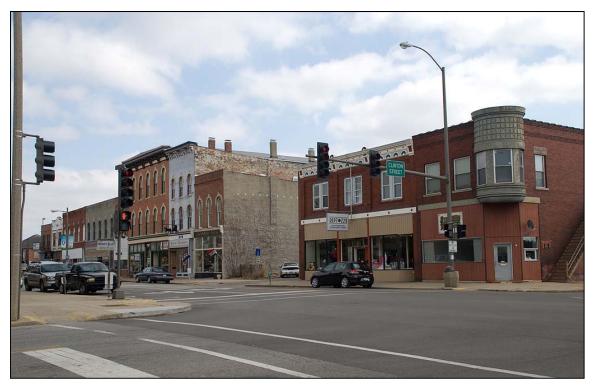

Photo 25: West side of the 700 block of LaSalle facing south

Page 14 of 19 pages Ottawa Commercial Historic District, LaSalle County, Illinois

Photo 26: Southeast corner of Columbus and Jefferson Streets