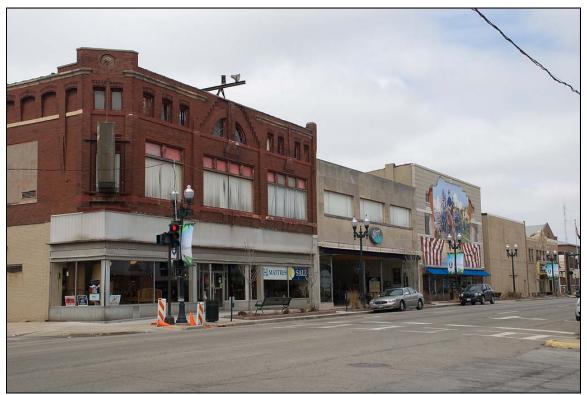

Photo 04: East side of the 900 block of Columbus Street facing south

Photo 05: Southwest corner of Columbus and Washington Streets

Page 4of19pagesOttawa Commercial Historic District, LaSalle County, Illinois