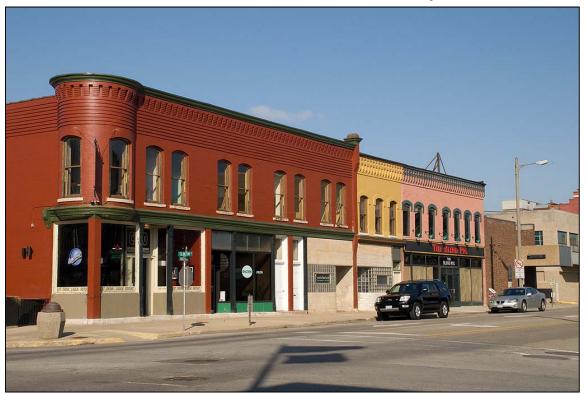

Photo 21: Northwest corner of Columbus and Main Streets

Page 12 of 19 pages Ottawa Commercial Historic District, LaSalle County, Illinois

Photo 22: South side of the 200 block of Main Street facing west