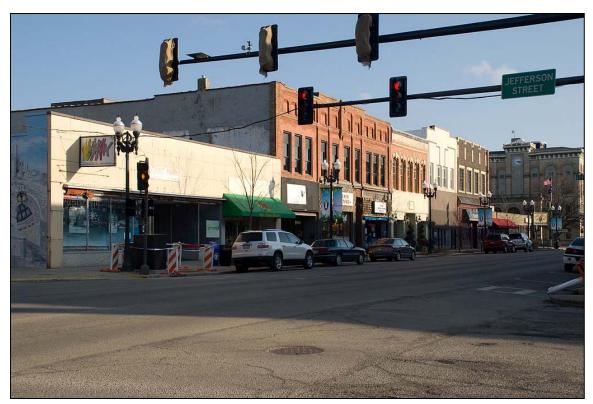

Photo 25: West side of the 700 block of LaSalle facing south

Page 14 of 19 pages Ottawa Commercial Historic District, LaSalle County, Illinois

Photo 26: Southeast corner of Columbus and Jefferson Streets