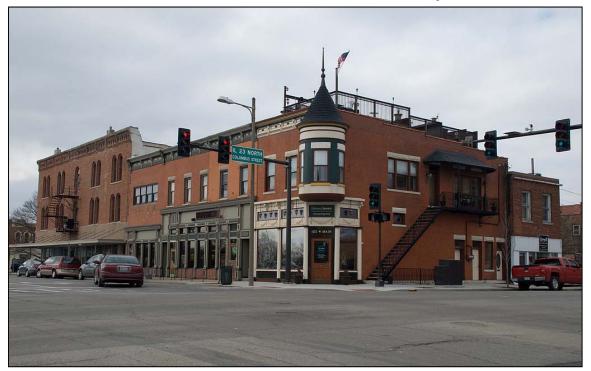

Photo 04: East side of the 900 block of Columbus Street facing south

Photo 05: Southwest corner of Columbus and Washington Streets

Page 4of19pagesOttawa Commercial Historic District, LaSalle County, Illinois