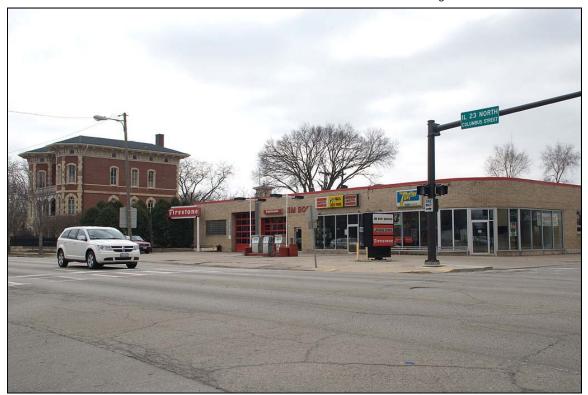

Photo 04: East side of the 900 block of Columbus Street facing south

Photo 05: Southwest corner of Columbus and Washington Streets

Page 4of19pagesOttawa Commercial Historic District, LaSalle County, Illinois