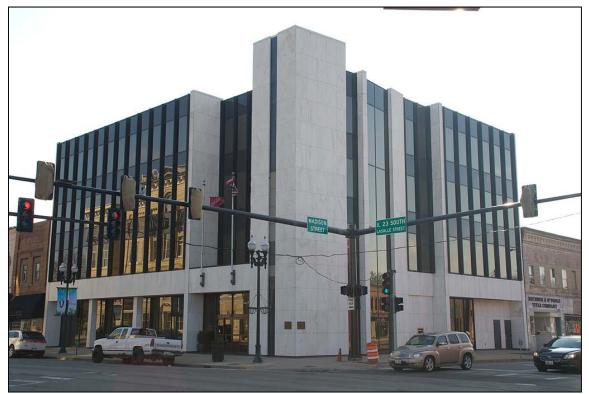

r electronic images.

The file names are included in the Photo Log on the continuation sheets.



Photo 01: The William Reddick Mansion

Page 2of19pagesOttawa Commercial Historic District, LaSalle County, Illinois



Photo 02: Appellate Court Building



Photo 03: County Court House

Page 3 of 19 pages Ottawa Commercial Historic District, LaSalle County, Illinois



Photo 04: East side of the 900 block of Columbus Street facing south



Photo 05: Southwest corner of Columbus and Washington Streets

Page 4of19pagesOttawa Commercial Historic District, LaSalle County, Illinois



Photo 06: Roxy Theater at 827 LaSalle Street



Photo 07: Northwest corner of Columbus and Superior Streets

Page 5of19pagesOttawa Commercial Historic District, LaSalle County, Illinois



Photo 08: The Sands Motel



Photo 09: Southwest corner of LaSalle and Madison Streets

## Page 6 of 19 pages

Ottawa Commercial Historic District, LaSalle County, Illinois



Photo 10: South side of the 400 block of West Madison facing west



Photo 11: Center of the south side of the 200 block of West Main

Page 7of19pagesOttawa Commercial Historic District, LaSalle County, Illinois



Photo 12: Northeast corner of Court and Main Streets



Photo 13: West side of the 800 block of LaSalle Street facing north

# Page 8of19pagesOttawa Commercial Historic District, LaSalle County, Illinois



Photo14: Northwest corner of LaSalle and Superior Streets



Photo 15: Southwest corner of Columbus and Superior Streets

Page 9 of 19 pages Ottawa Commercial Historic District, LaSalle County, Illinois



Photo 16: East side of